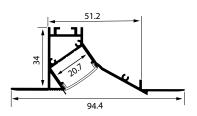

## RANGE: PROFILE

#### SPECIFICATIONS CODES:

| Item # | Product Code | Description                                                         |
|--------|--------------|---------------------------------------------------------------------|
| 40740  | ILPTW5136-W  | 51mm x 36mm wall profile supplied in 3m lengths (pre painted white) |
| 40741  | ILD22-0      | Opal diffuser                                                       |