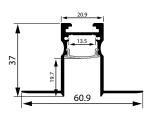

## RANGE: PROFILE

#### SPECIFICATIONS CODES:

| Product Code | Description                                                             |
|--------------|-------------------------------------------------------------------------|
| ILPT2137     | 21mm x 37mm trimless profile supplied in 3m lengths                     |
| ILPT2137-W   | 21mm x 37mm trimless profile supplied in 3m lengths (pre painted white) |
| ILPT2137-B   | 21mm x 37mm trimless profile supplied in 3m lengths (pre painted black) |
| ILD21-0      | Opal diffuser                                                           |