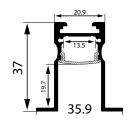

ILF2137 RANGE: PROFILE

## SPECIFICATIONS CODES:

| Product Code | Description                                                             |
|--------------|-------------------------------------------------------------------------|
| ILPF2137     | 21mm x 37mm recessed profile supplied in 2m lengths                     |
| ILPF2137-W   | 21mm x 37mm recessed profile supplied in 2m lengths (pre painted white) |
| ILPF2137-B   | 21mm x 37mm recessed profile supplied in 2m lengths (pre painted black) |
| ILD21-0      | Opal diffuser                                                           |
| ILPF2137-SC  | Spring clip                                                             |