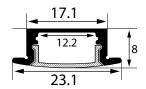

## SPECIFICATIONS CODES:

| Product Code | Description                                                            |
|--------------|------------------------------------------------------------------------|
| ILPF178      | 17mm x 8mm recessed profile supplied in 2m lengths                     |
| ILPF178-W    | 17mm x 8mm recessed profile supplied in 2m lengths (pre painted white) |
| ILPF178-B    | 17mm x 8mm recessed profile supplied in 2m lengths (pre painted black) |
| ILD17-C      | Clear diffuser                                                         |
| ILD17-O      | Opal diffuser                                                          |
| ILDF17-0     | Flexible opal diffuser                                                 |
| ILDF17-B     | Flexible black diffuser                                                |