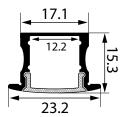

## SPECIFICATIONS CODES:

| Product Code | Description                                                             |
|--------------|-------------------------------------------------------------------------|
| ILPF1715     | 17mm x 15mm recessed profile supplied in 2m lengths                     |
| ILPF1715-W   | 17mm x 15mm recessed profile supplied in 2m lengths (pre painted white) |
| ILPF1715-B   | 17mm x 15mm recessed profile supplied in 2m lengths (pre painted black) |
| ILD17-C      | Clear diffuser                                                          |
| ILD17-0      | Opal diffuser                                                           |
| ILDF17-0     | Flexible opal diffuser                                                  |
| ILDF17-B     | Flexible black diffuser                                                 |