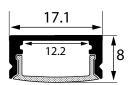

IL178 S RANGE: PROFILE

## SPECIFICATIONS CODES:

| Product Code | Description                                                                   |
|--------------|-------------------------------------------------------------------------------|
| ILP178       | 17mm x 8mm surface mounted profile supplied in 2m lengths                     |
| ILP178-W     | 17mm x 8mm surface mounted profile supplied in 2m lengths (pre painted white) |
| ILP178-B     | 17mm x 8mm surface mounted profile supplied in 2m lengths (pre painted black) |
| ILD17-C      | Clear diffuser                                                                |
| ILD17-0      | Opal diffuser                                                                 |
| ILDF17-0     | Flexible opal diffuser                                                        |
| ILDF17-B     | Flexible black diffuser                                                       |
| ILP178-MC    | Mounting clip                                                                 |
| ILP178-AMC   | Adjustable mounting clip                                                      |