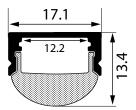

## SPECIFICATIONS CODES:

| Product Code | Description                                                                   |
|--------------|-------------------------------------------------------------------------------|
| ILP178       | 17mm x 8mm surface mounted profile supplied in 2m lengths                     |
| ILP178-W     | 17mm x 8mm surface mounted profile supplied in 2m lengths (pre painted white) |
| ILP178-B     | 17mm x 8mm surface mounted profile supplied in 2m lengths (pre painted black) |
| ILD1730-C    | 30 degree lens                                                                |
| ILP178-MC    | Mounting clip                                                                 |
| ILP178-AMC   | Adjustable mounting clip                                                      |