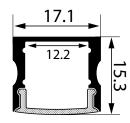

IL1715 RANGE: PROFILE

## SPECIFICATIONS CODES:

| Product Code | Description                                                                    |
|--------------|--------------------------------------------------------------------------------|
| ILP1715      | 17mm x 15mm surface mounted profile supplied in 2m lengths                     |
| ILP1715-W    | 17mm x 15mm surface mounted profile supplied in 2m lengths (pre painted white) |
| ILP1715-B    | 17mm x 15mm surface mounted profile supplied in 2m lengths (pre painted black) |
| ILD17-C      | Clear diffuser                                                                 |
| ILD17-0      | Opal diffuser                                                                  |
| ILDF17-O     | Flexible opal diffuser                                                         |
| ILDF17-B     | Flexible black diffuser                                                        |
| ILP1715-MC   | Mounting clip                                                                  |
| ILP1715-AMC  | Adjustable mounting clip                                                       |